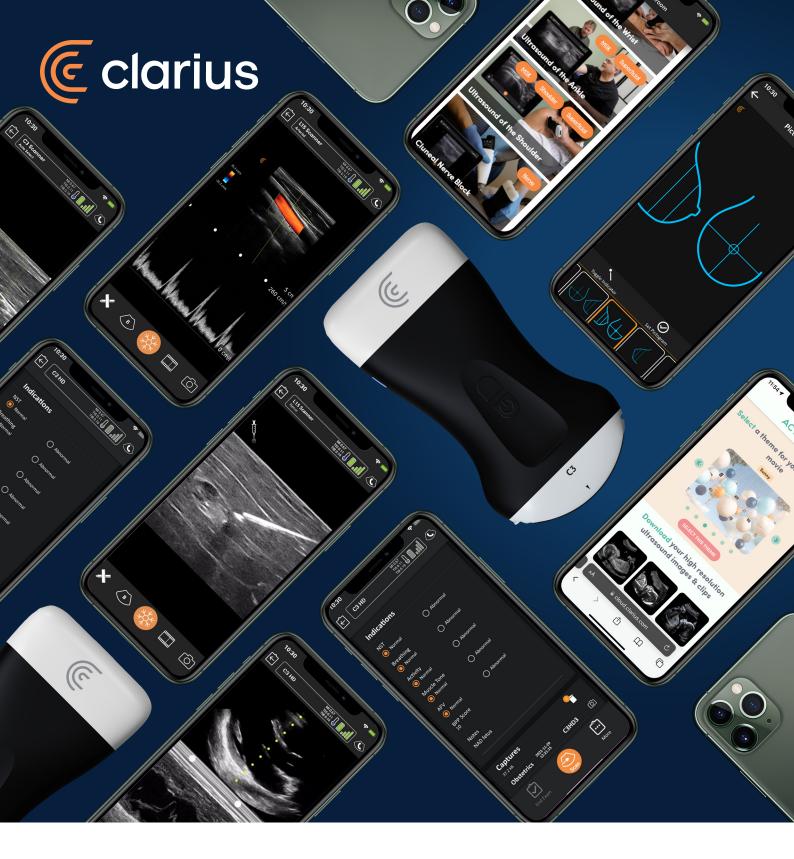

# Membership

Get the new Clarius Membership advantage to fast track your journey to mastering ultrasound.

# **Advanced App Features**



#### **Pulsed Wave Doppler**

Assess blood flow to impove diagnostic accuracy.



#### **Voice Controls**

Freeze, adjust gain/depth, capture images and videos, and more.



#### **Exam Sharing**

Share exams seamlessly for collaboration and analysis.



#### Clarius Live Telemedicine

Share real-time imaging with colleagues with just one-click.



#### **Procedure Recording**

Record full-length procedures for documentation purposes.



#### Split Screen

Compare both long and short axis, or left and right anatomy.

# **Image Storage**



#### Clarius Cloud

Organize unlimited exams, make annotations, generate PDF reports, share exams, and securely a