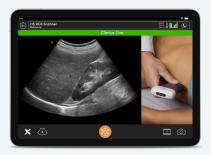

#### Clarius Live Telemedicine

Share real-time imaging with colleagues with just one-click.