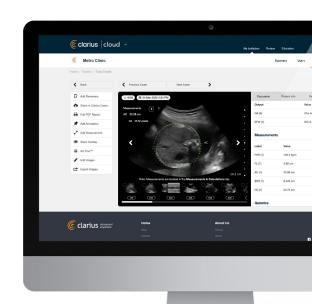

#### Clarius Cloud

Organize unlimited exams, make annotations, generate PDF reports, share exams, and securely access them anywhere.