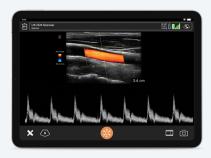

#### **Procedure Recording**

Record full-length procedures for documentation purposes.